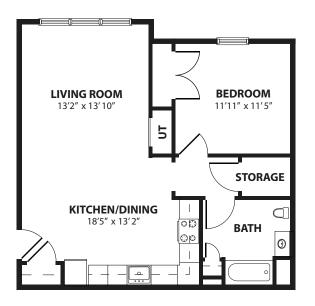

# **Two Bedroom Apartments**Rent - \$812/ **Month**\*

\*For applicants who qualify and meet OPWDD guidelines, rental assistance will be available

<sup>\*</sup> Tenant pays hot water, electric, cooking electric and A/C.