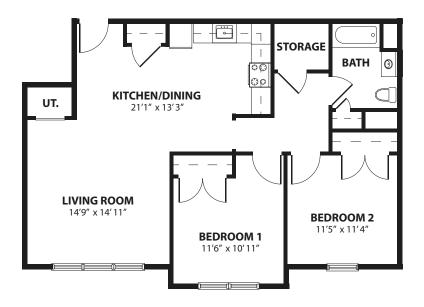

# **Two Bedroom Apartments**Rent - \$812/ **Month**\*

\*For applicants who qualify and meet OPWDD guidelines, rental assistance will be available

<sup>\*</sup> Tenant pays hot water, electric, cooking electric and A/C.