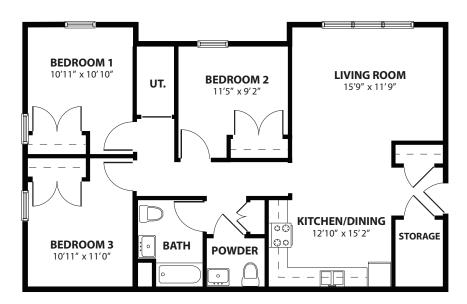

l of Applicant by NYS OPWDD
- Household Incomes below the maximum incomes

#### **Maximum Incomes**

Different apartments at Lion Heart Residences have different maximum allowable household incomes, as detailed here:

| Household Size | l Income Limit |
|----------------|----------------|
| 1 Person       | \$33,950       |
| 2 Persons      | \$38,800       |

These incomes are calculated just prior to signing a lease on the apartment. if the income rises or falls after the time of the income qualifications, this will not affect qualification. However, this assumes that the income qualification was correct and true at the time of the qualification.

<sup>\*</sup> Tenant pays hot water, electric, cooking electric and A/C.





#### APPROX. 1,151 SF THREE BEDROOM

#### **Currently Rented**









# THESE APARTMENTS WILL FILL QUICKLY, APPLY TODAY!

Fill out the application and mail to:

Lion Heart Residences c/o Regan Development Corporation 1055 Saw Mill River Road - Suite 204 Ardsley, NY 10502 or Fax to 914-693-1282.

All applications will be handled according to a Fair Housing and Marketing Plan approved by the State of New York.















100 Lionheart Manor, Cohoes, NY, 12047 518-233-0300

www.LionHeartResidences.com



Lion Heart Residences, LLC 1055 Saw Mill River Rd. Suite 204, Ardsley, NY 10502 or FAX: 914-693-1282

#### APPLICANT INFORMATION

| IVII. — IVIIS. — IVIS. — Last Ivai