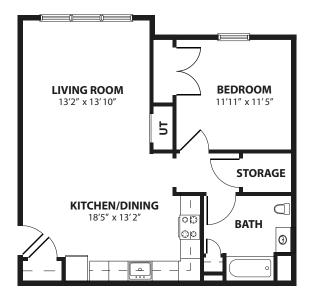

APPROX. 740 SF ONE BEDROOM Currently Rented

APPROX. 974 SF TWO BEDROOM

## **Two 2BRs Now Available**

APPROX. 1,151 SF THREE BEDROOM

**Currently Rented** 

These are a few examples of the apartment layouts available. Apartment layout, features and square footages will vary depending on location in the building and are subject to change. These are artist's renderings only and all dimensions are approximate. Not fully to scale.