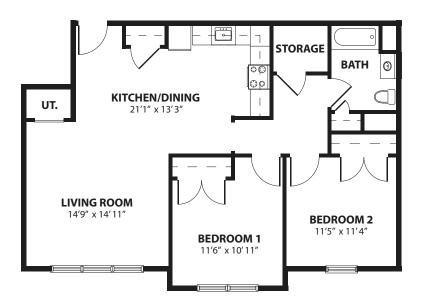

APPROX. 740 SF ONE BEDROOM Currently Rented

APPROX. 974 SF TWO BEDROOM

## **Two 2BRs Now Available**

APPROX. 1,151 SF THREE BEDROOM

**Currently Rented** 

These are a few examples of the apartment layouts available. Apartment layout, features and square footages will vary depending on location in the building and are subject to change. These are artist's renderings only and all dimensions are approximate. Not fully to scale.