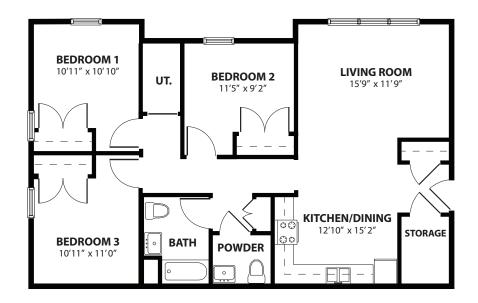

APPROX. 740 SF ONE BEDROOM Currently Rented

APPROX. 974 SF TWO BEDROOM

## **Two 2BRs Now Available**

APPROX. 1,151 SF THREE BEDROOM

**Currently Rented** 

These are a few examples of the apartment layouts available. Apartment layout, features and square footages will vary depending on location in the building and are subject to change. These are artist's renderings only and all dimensions are approximate. Not fully to scale.